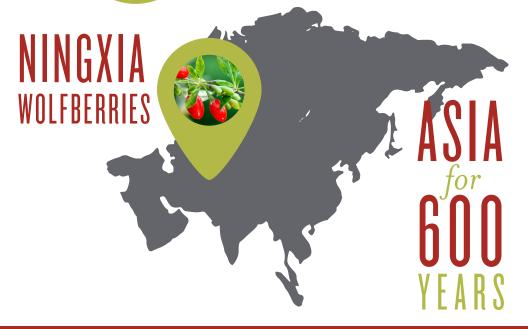

# Introducing GXIA ZYNG

Grab a light, sparkling beverage that delivers a refreshing splash of hydrating energy with NingXia Zyng $^{ im 1}$ !

The hydrating energy and refreshing Zyng comes from 35 mg of naturally occurring caffeine. Zyng helps provide energy without the synthetically produced caffeine found in sodas and energy drinks.

NingXia Zyng has only 8 grams of sugar and 35 calories per can. An average soft drink has up to 49 grams of sugar and up to 181 calories per can!

Pure Black Pepper and Lime essential oils infuse NingXia Zyng with a pleasant and refreshing flavor.

> The Ningxia wolfberry puree in NingXia Zyng is made from the fruit, skins, and seeds to help unlock the full nutritional value of these rare berries. Ningxia wolfberries have been used and revered throughout Asia for more than 600 years.